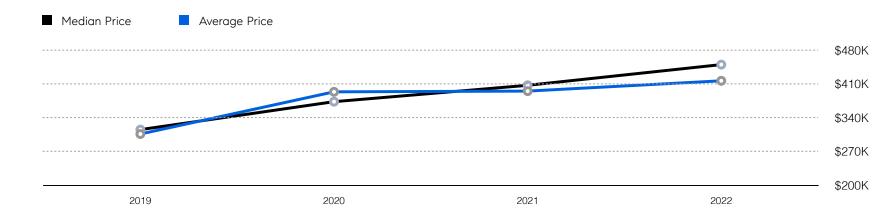

| # OF CONTRACTS | 93           | 66           | -29.0%   |
|                       | # NEW LISTINGS | 93           | 68           | -26.9%   |
| Condo/Co-op/Townhouse | # OF SALES     | 47           | 25           | -46.8%   |
|                       | SALES VOLUME   | \$13,145,900 | \$6,317,750  | -51.9%   |
|                       | MEDIAN PRICE   | \$249,900    | \$260,000    | 4.0%     |
|                       | AVERAGE PRICE  | \$279,700    | \$252,710    | -9.6%    |
|                       | AVERAGE DOM    | 35           | 27           | -22.9%   |
|                       | # OF CONTRACTS | 40           | 23           | -42.5%   |
|                       | # NEW LISTINGS | 37           | 24           | -35.1%   |

## Lodi

#### Historic Sales



#### Historic Sales Prices



### COMPASS

Source: Garden State MLS, 01/01/2020 to 12/31/2022 Source: NJMLS, 01/01/2020 to 12/31/2022 Source: Hudson MLS, 01/01/2020 to 12/31/2022

Compass is a licensed real estate broker and abides by Equal Housing Opportunity laws. All material presented herein is intended for informational purposes only. Information is compiled from sources deemed reliable but is subject to errors, omissions, changes in price, condition, sale, or withdrawal without notice. No statement is made as to the accuracy of any description. All measurements and square footages are approximate. This is not intended to solicit property already listed. Nothing herein shall be construed as legal, accounting or other professional advice outside the realm of real estate brokerage.