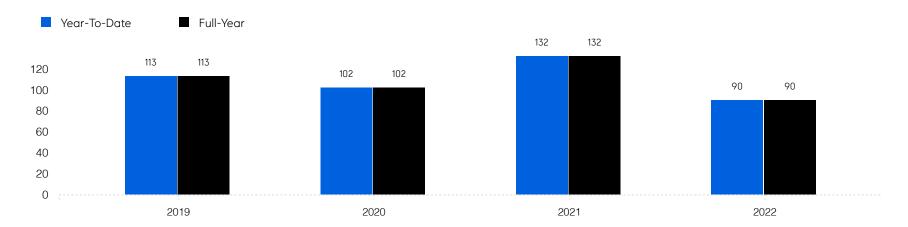

| 13.8%    |
|                       | # OF CONTRACTS | 93           | 66           | -29.0%   |
|                       | # NEW LISTINGS | 93           | 68           | -26.9%   |
| Condo/Co-op/Townhouse | # OF SALES     | 47           | 25           | -46.8%   |
|                       | SALES VOLUME   | \$13,145,900 | \$6,317,750  | -51.9%   |
|                       | MEDIAN PRICE   | \$249,900    | \$260,000    | 4.0%     |
|                       | AVERAGE PRICE  | \$279,700    | \$252,710    | -9.6%    |
|                       | AVERAGE DOM    | 35           | 27           | -22.9%   |
|                       | # OF CONTRACTS | 40           | 23           | -42.5%   |
|                       | # NEW LISTINGS | 37           | 24           | -35.1%   |

## Lodi

#### Historic Sales



#### Historic Sales Prices



### COMPASS

Source: Garden State MLS, 01/01/2020 to 12/31/2022 Source: NJMLS, 01/01/2020 to 12/31/2022 Source: Hudson MLS, 01/01/2020 to 12/31/2022

Compass is a licensed real estate broker and abides by Equal Housing Opportunity laws. All material presented herein is intended for informational purposes only. Information is compiled from sources deemed reliable but is subject to errors, omissions, changes in price, condition, sale, or withdrawal without notice. No statement is made as to the accuracy of any description. All measurements and square footages are approximate. This is not intended to solicit property already listed. Nothing herein shall be construed as legal, accounting or other professional advice outside the realm of real estate brokerage.